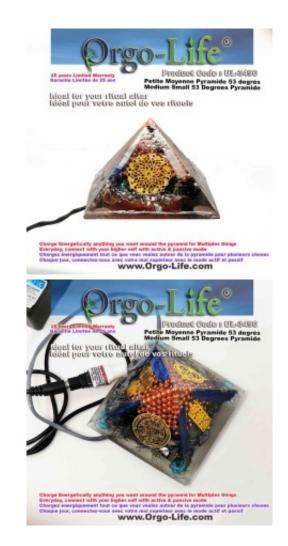

UL-3490 (5 Himalayan crystals) Energetic Harmonization Pyramid (small) (3"5/8 x 3"5/8 X 2 7/8") Active/passive technology exclusive to Orgo-Life ®, 53.3 degree

Brand: Orgo-Life® Technology Product Code: UL-3490 Availability: 22 Weight: 0.00kg Dimensions: 0.00cm x 0.00cm x 0.00cm

# Short Description UL-3490 Pyramid (5 Himalayan crystals)

Energetic Harmonization Pyramid (small) (3"5/8 x 3"5/8 X 2 7/8") Orgo-Life ® exclusive active/passive technology, 53.3 degree (pyramid tilt) Medium with TECHNOLOGY Orgo-Life® with power Power Transformer

## Description UL-3490 Pyramid (5 Himalayan crystals)

Energetic Harmonization Pyramid (small) (3"5/8 x 3"5/8 X 2 7/8") Orgo-Life ® exclusive active/passive technology, 53.3 degree (pyramid tilt) Medium with TECHNOLOGY Orgo-Life® Power Transformer

#### **DESCRIPTION :**

- Ideal for home harmonization, potency boost and ultimate power.
- Ideal for finding a healthy mind in a healthy body!
- The shape of the pyramid represents the fire element, its direction is South.
- Similar to traditional incense (specifically sandalwood), this pyramid can be used to connect with divinity, ancestors, beings on higher planes (facing east).
- Active allows to multiply x 1000 times the power
- Bright LED that flashes to indicate Active mode
- Also works great when not plugged in, in passive mode
- Over 15 different stones inside for amazing benefits
- Metal of Titanium, Copper, Iron, and Aluminum