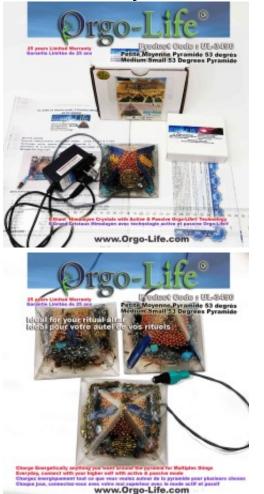

UL-3490 (5 Himalayan crystals) Energetic Harmonization Pyramid (small) (3"5/8 x 3"5/8 X 2 7/8") Active/passive technology exclusive to Orgo-Life ®, 53.3 degree

Brand: Orgo-Life® Technology Product Code: UL-3490 Availability: 22 Weight: 0.00kg Dimensions: 0.00cm x 0.00cm x 0.00cm

# Short Description UL-3490 Pyramid (5 Himalayan crystals)

Energetic Harmonization Pyramid (small) (3"5/8 x 3"5/8 X 2 7/8") Orgo-Life ® exclusive active/passive technology, 53.3 degree (pyramid tilt) Medium with TECHNOLOGY Orgo-Life® with power Power Transformer

## Description UL-3490 Pyramid (5 Himalayan crystals)

Energetic Harmonization Pyramid (small) (3"5/8 x 3"5/8 X 2 7/8") Orgo-Life ® exclusive active/passive technology, 53.3 degree (pyramid tilt) Medium with TECHNOLOGY Orgo-Life® Power Transformer

#### **DESCRIPTION :**

- Ideal for home harmonization, potency boost and ultimate power.
- Ideal for finding a healthy mind in a healthy body!
- The shape of the pyramid represents the fire element, its direction is South.
- Similar to traditional incense (specifically sandalwood), this pyramid can be used to connect with divinity, ancestors, beings on higher planes (facing east).
- Active allows to multiply x 1000 times the power
- Bright LED that flashes to indicate Active mode
- Also works great when not plugged in, in passive mode
- Over 15 different stones inside for amazing benefits
- Metal of Titanium, Copper, Iron, and Aluminum

WEIGHT: 0.394 KG approximately (0.9 lbs)

**DIMENSIONS:** 3"5/8 x 3"5/8 dia X 2 7/8" H approx. / 9.5 cm X 9.5 cm dia X 7 cm H approx., 394 gr. or 0.868 lbs. Approx.

**MODEL:** UL-3490

**TECHNOLOGY:** Active with amplifier transformer (x 1000 times more powerful in active mode and also without plugging in passive mode.

**PACKAGING:** 7.5"X7.5" dia X 8.0" H approx./ 20.0 cm X 19 cm X dia X 18 cm H approx., 600 gr. or 1,400 lbs approx.

**QTY in package:** 1 Geo-Quantum Pyramid 53.3 (Pyramid tilt) (5 Himalayan crystals), 1 x transformer/amplifier, 1 instruction booklet, certificates of guarantee and conformity. With serial number.