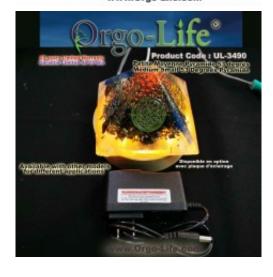

UL-3490 (5 Himalayan crystals) Energetic Harmonization Pyramid (small) (3"5/8 x 3"5/8 X 2 7/8") Active/passive technology exclusive to Orgo-Life ®, 53.3 degree

Brand: Orgo-Life® Technology Product Code: UL-3490 Availability: 22 Weight: 0.00kg Dimensions: 0.00cm x 0.00cm x 0.00cm

# Short Description UL-3490 Pyramid (5 Himalayan crystals)

Energetic Harmonization Pyramid (small) (3"5/8 x 3"5/8 X 2 7/8") Orgo-Life ® exclusive active/passive technology, 53.3 degree (pyramid tilt) Medium with TECHNOLOGY Orgo-Life® with power Power Transformer

## Description UL-3490 Pyramid (5 Himalayan crystals)

Energetic Harmonization Pyramid (small) (3"5/8 x 3"5/8 X 2 7/8") Orgo-Life ® exclusive active/passive technology, 53.3 degree (pyramid tilt) Medium with TECHNOLOGY Orgo-Life® Power Transformer

WEIGHT: 0.394 KG approximately (0.9 lbs)

**DIMENSIONS:** 3"5/8 x 3"5/8 dia X 2 7/8" H approx. / 9.5 cm X 9.5 cm dia X 7 cm H approx., 394 gr. or 0.868 lbs. Approx.

**MODEL:** UL-3490

**TECHNOLOGY:** Active with amplifier transformer (x 1000 times more powerful in active mode and also without plugging in passive mode.

**PACKAGING:** 7.5"X7.5" dia X 8.0" H approx./ 20.0 cm X 19 cm X dia X 18 cm H approx., 600 gr. or 1,400 lbs approx.

**QTY in package:** 1 Geo-Quantum Pyramid 53.3 (Pyramid tilt) (5 Himalayan crystals), 1 x transformer/amplifier, 1 instruction booklet, certificates of guarantee and conformity. With serial number.

**TRANSFORMER:** Our booster generator operates on 110 volts or 220 volts (Europe and others)

**COLOUR:** CLEAR transparent polyester resin

WARRANTY: 25 years

**#BARCODE:** 600291593818

Come with instructions in FR/EN and warranty certificate