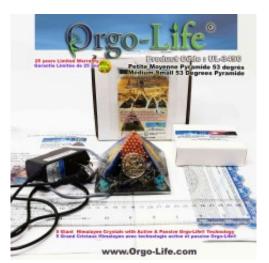

UL-3490 (5 Himalayan crystals) Energetic Harmonization Pyramid (small) (3"5/8 x 3"5/8 X 2 7/8") Active/passive technology exclusive to Orgo-Life ®, 53.3 degree

Brand: Orgo-Life® Technology Product Code: UL-3490 Availability: 22 Weight: 0.00kg Dimensions: 0.00cm x 0.00cm x 0.00cm

# Short Description UL-3490 Pyramid (5 Himalayan crystals)

Energetic Harmonization Pyramid (small) (3"5/8 x 3"5/8 X 2 7/8") Orgo-Life ® exclusive active/passive technology, 53.3 degree (pyramid tilt) Medium with TECHNOLOGY Orgo-Life® with power Power Transformer

## Description UL-3490 Pyramid (5 Himalayan crystals)

Energetic Harmonization Pyramid (small) (3"5/8 x 3"5/8 X 2 7/8") Orgo-Life ® exclusive active/passive technology, 53.3 degree (pyramid tilt) Medium with TECHNOLOGY Orgo-Life® Power Transformer

WEIGHT: 0.394 KG approximately (0.9 lbs)

**DIMENSIONS:** 3"5/8 x 3"5/8 dia X 2 7/8" H approx. / 9.5 cm X 9.5 cm dia X 7 cm H approx., 394 gr. or 0.868 lbs. Approx.

**MODEL:** UL-3490

**TECHNOLOGY:** Active with amplifier transformer (x 1000 times more powerful in active mode and also without plugging in passive mode.

**PACKAGING:** 7.5"X7.5" dia X 8.0" H approx./ 20.0 cm X 19 cm X dia X 18 cm H approx., 600 gr. or 1,400 lbs approx.

**QTY in package:** 1 Geo-Quantum Pyramid 53.3 (Pyramid tilt) (5 Himalayan crystals), 1 x transformer/amplifier, 1 instruction booklet, certificates of guarantee and conformity. With serial number.