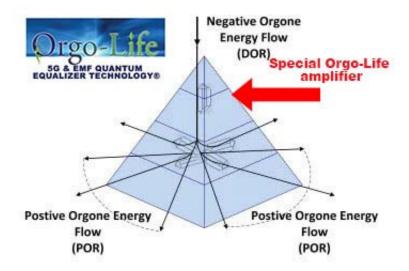

## The pyramid

The pyramid shape helps to neutralize any access to harmful waves for our health. It is for this reason that it is increasingly used by people who rightly or wrongly apprehend the "subtle energy attacks" of wicked people. Installed near the pyramid, tools, food and living beings benefit from curious positive waves. When you are next to a Pyramid, it comforts you and reassures you if you fear being disturbed by people considered evil. This real calamity that generates jealousy, nowadays wreaks havoc at all levels of the family, community and society. He spares no one and can go so far as to endanger each of us. Protecting yourself has therefore become a completely natural reflex.

The special power of the pyramid can be best felt when the pyramid is aligned with the magnetic north pole. Countless researchers around the world have found that the pyramid shape alone has some remarkable energy properties. All of our Orgo-Life pyramids contain 5 quartz crystal points (UL-3485). These are placed at the tip of the pyramid, and at its base pointing in all 4 directions (UL-3485). The natural tips of the crystals help create an energy field.

### www.Orgo-Life.com

The pyramids therefore have a much stronger and more directed flow of energy and a wider radius of effect. Psychics and energy sensitive people will often observe a beam of energy coming out of the top of the pyramid - most people can feel this by waving their hand in the air above the pyramid and describing it as a feeling of warmth or tingling or pressure on the palm of the hand.

Also known to repel negative energy and harmful electromagnetic waves. Our homes are a cesspool of harmful electromagnetic pollution from our phones, Wi-Fi, and other electrical devices. The Pyramid effectively absorbs and transmutes these waves into a productive and healing wavelength. This is one of the main advantages of this pyramid that attracts people! It protects your body from its harmful effects.