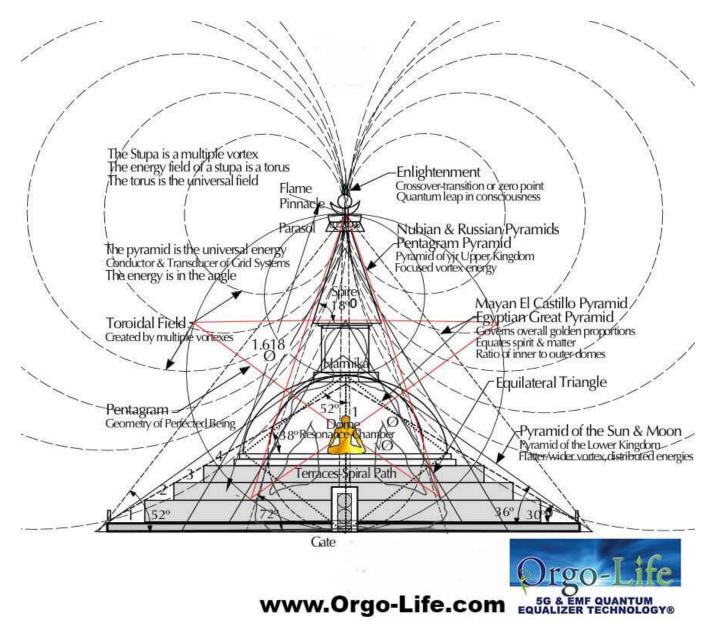

## The pyramid

The pyramid shape helps to neutralize any access to harmful waves for our health. It is for this reason that it is increasingly used by people who rightly or wrongly apprehend the "subtle energy attacks" of wicked people. Installed near the pyramid, tools, food and living beings benefit from curious positive waves. When you are next to a Pyramid, it comforts you and reassures you if you fear being disturbed by people considered evil. This real calamity that generates jealousy, nowadays wreaks havoc at all levels of the family, community and society. He spares no one and can go so far as to endanger each of us. Protecting yourself has therefore become a completely natural reflex.

The special power of the pyramid can be best felt when the pyramid is aligned with the magnetic north pole. Countless researchers around the world have found that the pyramid shape alone has some remarkable energy properties. All of our Orgo-Life pyramids contain 5 quartz crystal points (UL-3485). These are placed at the tip of the pyramid, and at its base pointing in all 4 directions (UL-3485). The natural tips of the crystals help create an energy field.

### www.Orgo-Life.com

The pyramids therefore have a much stronger and more directed flow of energy and a wider radius of effect. Psychics and energy sensitive people will often observe a beam of energy coming out of the top of the pyramid - most people can feel this by waving their hand in the air above the pyramid and describing it as a feeling of warmth or tingling or pressure on the palm of the hand.