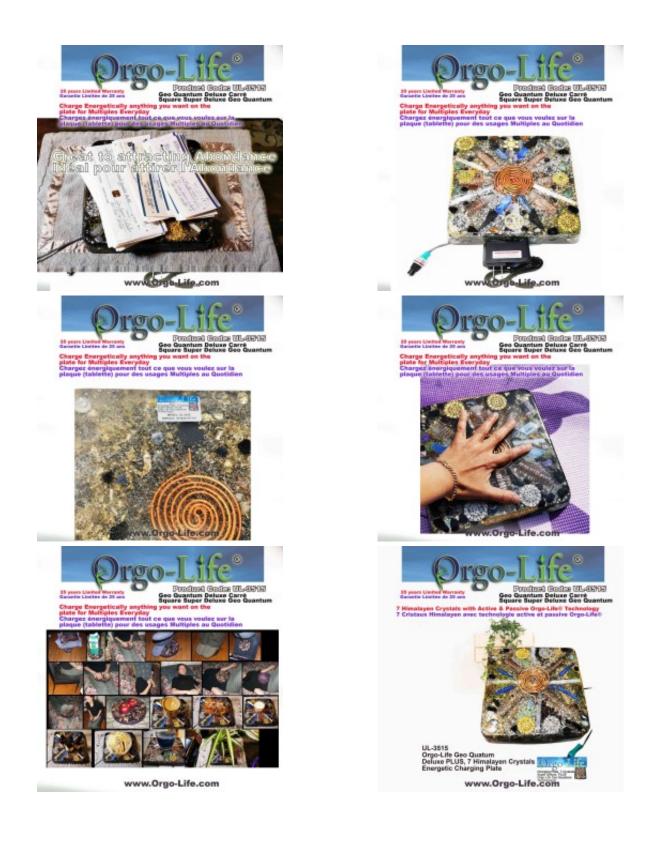

# Deluxe Geo-Quantum ACTIVE/PASSIVE Super Energy Tablet (Orgo-Life® Exclusive Technology) 9 x 9 inches square, square shaped / sacred geometry. 7 Giant Himalayan Crystals.

• Almost over 1 lbs or more, Himalayan Crystals 395-485 grams approx weight), i.e. 7 large Himalayan Crystals, high vibration) with Orgo-Life® TECHNOLOGY power transformer and over 27 semi-precious stones. Of which the Terahertz has more than 90 gr. And two Kunzite of 100 gr.

#### Deluxe Geo-Quantum ACTIVE/PASSIVE Super Energy Tablet (Orgo-Life® Exclusive Technology) 9 x 9 inches square, square shaped / sacred geometry. 7 Giant Himalayan Crystals.

• Almost over 1 lbs or more, Himalayan Crystals 395-485 grams approx weight), i.e. 7 large Himalayan Crystals, high vibration) with Orgo-Life® TECHNOLOGY power

transformer and over 27 semi-precious stones. Of which the Terahertz has more than 90 gr. And two Kunzite of 100 gr.

• And our exclusive "ACTIVE" Orgo-Life® Amplification TECHNOLOGY.

• With the 6 directions in Chinese Feng Shui of amplification and sending Positive energies.

#### **TECHNICAL SPECIFICATION :**

WEIGHT: 2.9-3.2 kg approx (6.7-7.0 lbs)

**DIMENSIONS:** 22.2 x 22.2 X 3.5 cm Height approx. (8 5/8 x 8 5/8 X 1 <sup>1</sup>/<sub>2</sub> inches tall) approx.

**MODEL:** UL-3515

**PACKAGING:** 13.0''X 13.0'' (Base) X 3.0'' Height approx. / 31.5 cm X 31.5 cm (Base) X 4.5 cm Height approx., 3.5 kg or 7.7 lbs approx..

**QTY in the package:** 1 Super Geo-Quantum PLUS+ square tablet (7 x very large Himalayan crystals), 1 x transformer/amplifier, 1 instruction **booklet, certificates of guarantee and conformity. With serial number.** 