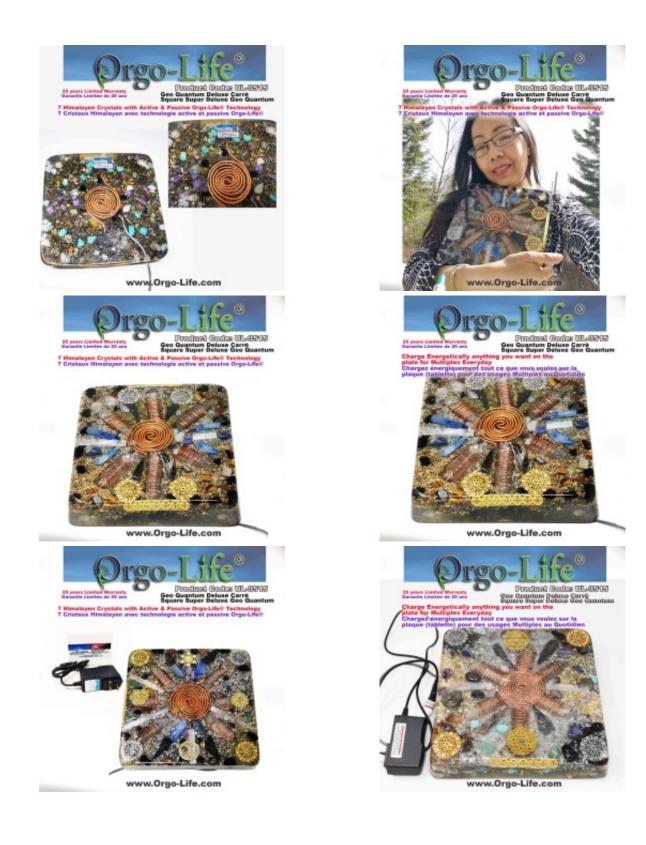

# Deluxe Geo-Quantum ACTIVE/PASSIVE Super Energy Tablet (Orgo-Life® Exclusive Technology) 9 x 9 inches square, square shaped / sacred geometry. 7 Giant Himalayan Crystals.

• Almost over 1 lbs or more, Himalayan Crystals 395-485 grams approx weight), i.e. 7 large Himalayan Crystals, high vibration) with Orgo-Life® TECHNOLOGY power transformer and over 27 semi-precious stones. Of which the Terahertz has more than 90 gr. And two Kunzite of 100 gr.

#### Deluxe Geo-Quantum ACTIVE/PASSIVE Super Energy Tablet (Orgo-Life® Exclusive Technology) 9 x 9 inches square, square shaped / sacred geometry. 7 Giant Himalayan Crystals.

• Almost over 1 lbs or more, Himalayan Crystals 395-485 grams approx weight), i.e. 7 large Himalayan Crystals, high vibration) with Orgo-Life® TECHNOLOGY power

transformer and over 27 semi-precious stones. Of which the Terahertz has more than 90 gr. And two Kunzite of 100 gr.

• And our exclusive "ACTIVE" Orgo-Life® Amplification TECHNOLOGY.

• With the 6 directions in Chinese Feng Shui of amplification and sending Positive energies.

**TECHNOLOGY:** Active with amplification transformer (x 1000 times more powerful in active mode and also without connection in passive mode.

**TRANSFORMER:** Our amplifier generator operates on 110 volts or 220 volts (Europe and others)