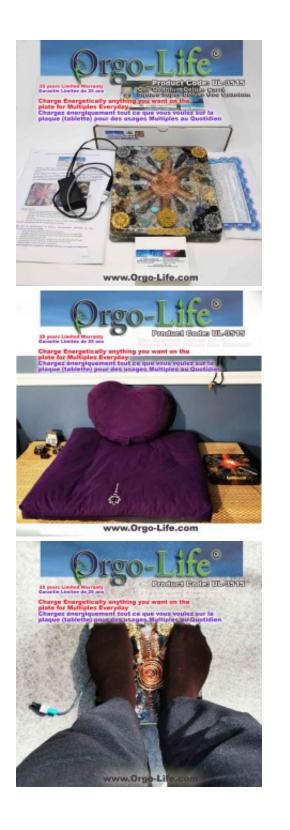

#### **Energetic Therapeutic Use:**

- To relax a client on a table during his massage
- Can be used when seated behind his back
- Place your client's feet on the table (remove your shoes) during a treatment
- Allows you to have your emotions in balance and in balance
- Have ideas and a clearer vision
- Faster recovery from discomfort or conflict
- Will improve your overall mood quickly

#### To sleep better at night:

- Increase your vibratory rate (meditation, yoga, relaxation)
- Sleep peacefully and deeply
- Fall asleep faster
- Try passive forward or active and see which one you
- Recover your energy faster
- More energy to accomplish your days
- Sleep with your tablet under your pillow
- Place it also under the bed of your room vis-à-vis the emotional center of your body (your navel)
- To be protected from entities during the night (evil spirit

**PACKAGING:** 13.0''X 13.0'' (Base) X 3.0'' Height approx. / 31.5 cm X 31.5 cm (Base) X 4.5 cm Height approx., 3.5 kg or 7.7 lbs approx..

**QTY in the package:** 1 Super Geo-Quantum PLUS+ square tablet (7 x very large Himalayan crystals), 1 x transformer/amplifier, 1 instruction **booklet, certificates of guarantee and conformity. With serial number.** 