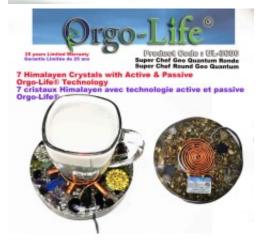

### UL-3600 (7 Large Himalayan Crystals) Super-Chef family size round table

Brand: Orgo-Life® Technology

Product Code: UL-3600

Availability: 25 Weight: 1.30kg

**Dimensions:** 15.00cm x 15.00cm x 3.50cm

Price: \$315.00

# Short Description UL-3600 (7 Great Himalayan Crystals)

Super-Chef family size round tablet 6" diameter 145-180 g. of Himalayan crystals, with TECHNOLOGY Orgo-Life power transformer. ACTIVE / PASSIVE, Ideal for Energy charging and transforming the taste of all your food dishes and your favorite water or drink.

# Description UL-3600 (7 Great Himalayan Crystals)

Super-Chef family size round tablet 6" diameter 145-180 g. of Himalayan crystals, with TECHNOLOGY Orgo-Life power transformer. ACTIVE / PASSIVE, Ideal for Energy charging and transforming the taste of all your food dishes and your favorite water or drink.

#### STRONG POINTS:

- Over 1/4 pound of Himalayan crystals (145-180 grams weight), or 5 large Himalayan Crystals, high vibration) with TECHNOLOGY Orgo-Life® power transformer and over 17 semi-precious stones.
- And our exclusive Orgo-Life® "ACTIVE" Amplification TECHNOLOGY.