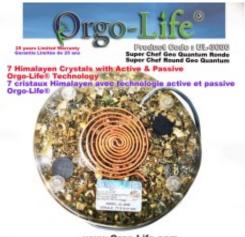

# Short Description UL-3600 (7 Great Himalayan Crystals)

Super-Chef family size round tablet 6" diameter 145-180 g. of Himalayan crystals, with TECHNOLOGY Orgo-Life power transformer. ACTIVE / PASSIVE, Ideal for Energy charging and transforming the taste of all your food dishes and your favorite water or drink.

# Description UL-3600 (7 Great Himalayan Crystals)

Super-Chef family size round tablet 6" diameter 145-180 g. of Himalayan crystals, with TECHNOLOGY Orgo-Life power transformer. ACTIVE / PASSIVE, Ideal for Energy charging and transforming the taste of all your food dishes and your favorite water or drink.

#### STRONG POINTS:

- Over 1/4 pound of Himalayan crystals (145-180 grams weight), or 5 large Himalayan Crystals, high vibration) with TECHNOLOGY Orgo-Life® power transformer and over 17 semi-precious stones.
- And our exclusive Orgo-Life® "ACTIVE" Amplification TECHNOLOGY.