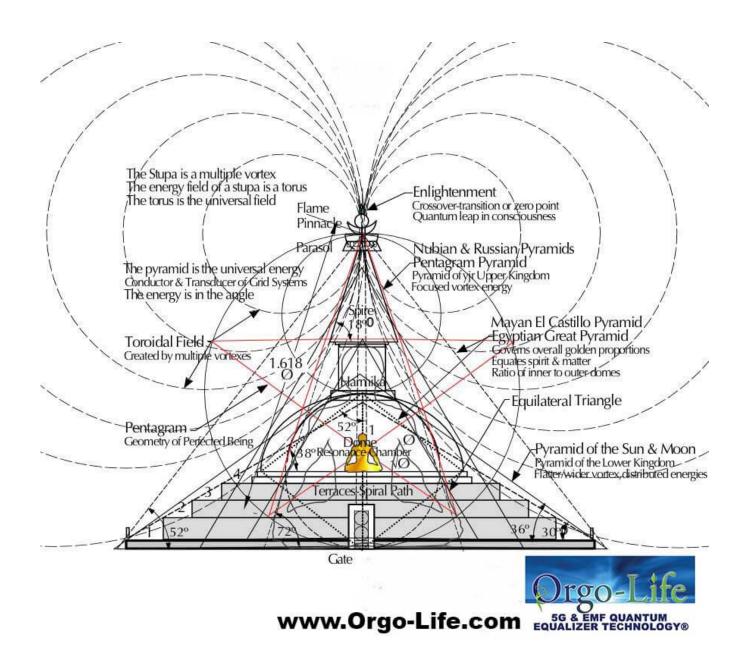

The special power of the pyramid can be best felt when the pyramid is aligned with the magnetic north pole. Countless researchers around the world have found that the pyramid shape alone has some remarkable energy properties.

The pyramids therefore have a much stronger and more directed flow of energy and a wider radius of effect. Psychics and energy sensitive people will often observe a beam of energy coming out of the top of the pyramid - most people can feel this by waving their hand in the air above the pyramid and describing it as a feeling of warmth or tingling or pressure on the palm of the hand.