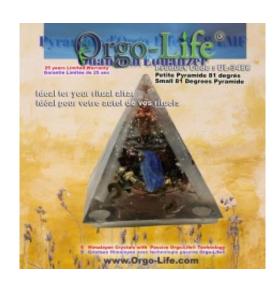

#### **UL-3488 Small Passive Empowerment Pyramid (5 Himalayan crystals)**

Small Power Pyramid for manifestations, vision and focus of demands, (3 7/16" X 3 7/16" X 3 1/4") 81 degree, PASSIVE ONLY technology exclusive to Orgo-Life ®.

## **UL-3488 Small Passive Empowerment Pyramid (5 Himalayan crystals)**

Small Power Pyramid for manifestations, vision and focus of demands, (3 7/16" X 3 7/16" X 3 1/4") 81 degree, PASSIVE ONLY technology exclusive to Orgo-Life ®.

Technology®

**PACKAGING:** 7.5"X7.5" dia X 8.0" H approx. / 20.0cm X 19cm X dia X 18cm H

approx. 500 gr. or 1.1 lbs. Approx.

**QTY in the package:** 1 pyramid 81.0 degrees (inclination of the pyramid) (5 x Himalayan crystals), 1 instruction booklet, certificates of guarantee and conformity. With serial number.