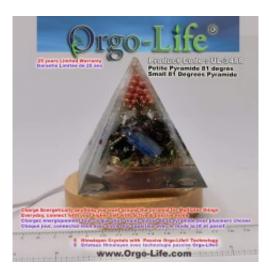

#### **UL-3488 Small Passive Empowerment Pyramid (5 Himalayan crystals)**

Small Power Pyramid for manifestations, vision and focus of demands, (3 7/16" X 3 7/16" X 3 1/4") 81 degree, PASSIVE ONLY technology exclusive to Orgo-Life ®.

## **UL-3488 Small Passive Empowerment Pyramid (5 Himalayan crystals)**

Small Power Pyramid for manifestations, vision and focus of demands, (3 7/16" X 3 7/16" X 3 1/4") 81 degree, PASSIVE ONLY technology exclusive to Orgo-Life ®.

WEIGHT: 385 grams approximately (0.848 lbs)

**DIMENSIONS:** 3 7/16" x 3 7/16" dia x 3 1/4" H approx. / 8.5cm X 8.5cm dia X

8.5cm H approx. **MODEL:** UL-3488

TECHNOLOGY: Passive only with Orgo-Life 5G & EMF Quantum Equalizer

Technology®

**PACKAGING:** 7.5"X7.5" dia X 8.0" H approx. / 20.0cm X 19cm X dia X 18cm H

approx. 500 gr. or 1.1 lbs. Approx.

**QTY in the package:** 1 pyramid 81.0 degrees (inclination of the pyramid) (5 x Himalayan crystals), 1 instruction booklet, certificates of guarantee and conformity. With serial number.

**COLOUR:** CLEAR transparent polyester resin

WARRANTY: 25 years

**#BAR CODE:** 600291593795

Come with instructions in FR/EN and warranty certificate