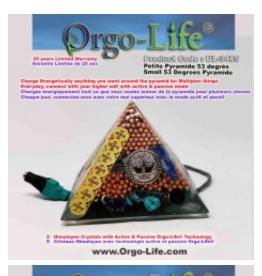

# UL-3485 (5 Himalayan Crystals) pyramid 53 degrees medium

Brand: Orgo-Life® Technology

Product Code: UL-3485

Availability: 15 Weight: 0.00kg

**Dimensions:** 0.00cm x 0.00cm x 0.00cm

Price: \$185.00

# **Short Description UL-3485 Harmony Pyramid (5 Himalayan Crystals)**

Energetic Harmonization Pyramid (Medium) (3"1/4 x 3"1/4 X 2 5/8") Orgo-Life ® exclusive active/passive technology, 53.3 degree (pyramid tilt) , with TECHNOLOGY Orgo-Life® power supply transformer

#### **TECHNICAL SPECIFICATION:**

**WEIGHT:** Approximate 0.382 grams (0.842 lbs)

**DIMENSIONS:** 8.3 x 8.3 x 6.6 cm H approx. / 3 1/4 x 3 1/4 x 2 5/8 H inches

approx.

**MODEL:** UL-3485

**TECHNOLOGY:** Active with amplifier transformer (x 1000 times more powerful in active mode and also without plugging in passive mode

**QTY in package:** 1 Geo-Quantum Pyramid 53.3 (Pyramid tilt) (5 x Himalayan crystals), 1 x transformer/amplifier, 1 instruction booklet, certificates of guarantee and conformity. With serial number.

**COLOUR:** CLEAR transparent polyester resin