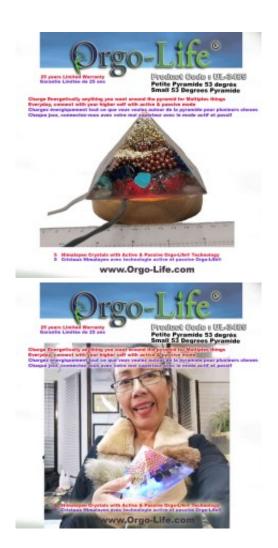

# UL-3485 (5 Himalayan Crystals) pyramid 53 degrees medium

Brand: Orgo-Life® Technology

Product Code: UL-3485

Availability: 15 Weight: 0.00kg

**Dimensions:** 0.00cm x 0.00cm x 0.00cm

Price: \$185.00

# **Short Description UL-3485 Harmony Pyramid (5 Himalayan Crystals)**

Energetic Harmonization Pyramid (Medium) (3"1/4 x 3"1/4 X 2 5/8") Orgo-Life ® exclusive active/passive technology, 53.3 degree (pyramid tilt) , with TECHNOLOGY Orgo-Life® power supply transformer

#### **TECHNICAL SPECIFICATION:**

**WEIGHT:** Approximate 0.382 grams (0.842 lbs)

**DIMENSIONS:** 8.3 x 8.3 x 6.6 cm H approx. / 3 1/4 x 3 1/4 x 2 5/8 H inches

approx.

**MODEL:** UL-3485

**TECHNOLOGY:** Active with amplifier transformer (x 1000 times more powerful in active mode and also without plugging in passive mode

**QTY in package:** 1 Geo-Quantum Pyramid 53.3 (Pyramid tilt) (5 x Himalayan crystals), 1 x transformer/amplifier, 1 instruction booklet, certificates of guarantee and conformity. With serial number.

**COLOUR:** CLEAR transparent polyester resin