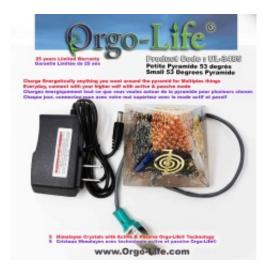

# UL-3485 (5 Himalayan Crystals) pyramid 53 degrees medium

Brand: Orgo-Life® Technology

Product Code: UL-3485

Availability: 15 Weight: 0.00kg

**Dimensions:** 0.00cm x 0.00cm x 0.00cm

Price: \$185.00

# **Short Description UL-3485 Harmony Pyramid (5 Himalayan Crystals)**

Energetic Harmonization Pyramid (Medium) (3"1/4 x 3"1/4 X 2 5/8") Orgo-Life ® exclusive active/passive technology, 53.3 degree (pyramid tilt) , with TECHNOLOGY Orgo-Life® power supply transformer

## Description

**UL-3485 Harmony Pyramid (5 Himalayan Crystals)** 

Energetic Harmonization Pyramid (Medium) (3"1/4 x 3"1/4 X 2 5/8") Orgo-Life ® exclusive active/passive technology, 53.3 degree (pyramid tilt) , with TECHNOLOGY Orgo-Life® power supply transformer

**QTY in package:** 1 Geo-Quantum Pyramid 53.3 (Pyramid tilt) (5 x Himalayan crystals), 1 x transformer/amplifier, 1 instruction booklet, certificates of guarantee and conformity. With serial number.

**COLOUR:** CLEAR transparent polyester resin