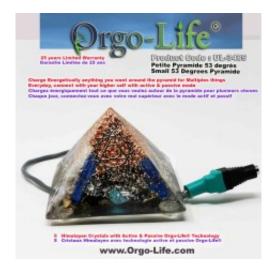

**QTY in package:** 1 Geo-Quantum Pyramid 53.3 (Pyramid tilt) (5 x Himalayan crystals), 1 x transformer/amplifier, 1 instruction booklet, certificates of guarantee and conformity. With serial number.

**COLOUR:** CLEAR transparent polyester resin

All of our Orgo-Life pyramids contain 5 quartz crystal points (UL-3485). These are placed at the tip of the pyramid, and at its base pointing in all 4 directions (UL-3485). The natural tips of the crystals help create an energy field.

These pyramids are made with a minimum ratio of 40/60 resin/metals & stones.

\*\*\*\*All Orgo-Life's are created in a positive and loving environment. stained with sage and charged with either sun/moon depending on the destination of each of our Orgo-Life units!