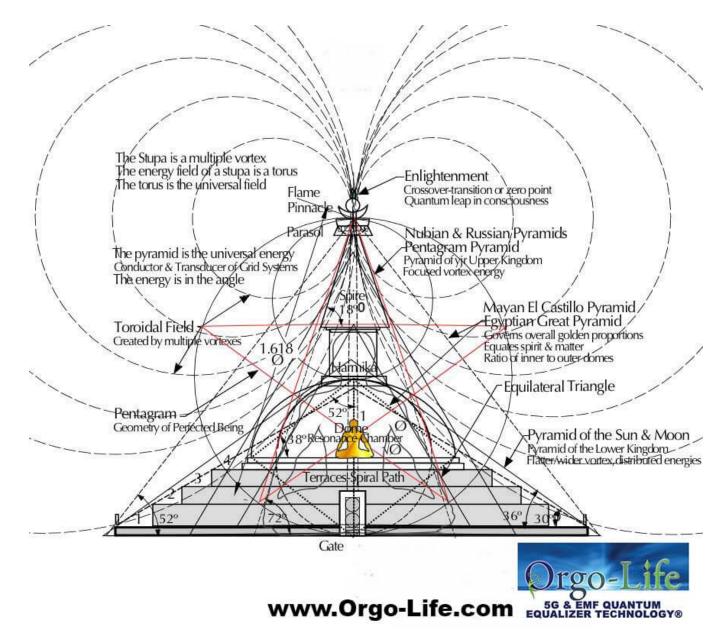

### The pyramid

The pyramid shape helps to neutralize any access to harmful waves for our health. It is for this reason that it is increasingly used by people who rightly or wrongly apprehend the "subtle energy attacks" of wicked people. Installed near the pyramid, tools, food and living beings benefit from curious positive waves. When you are next to a Pyramid, it comforts you and reassures you if you fear being disturbed by people considered evil. This real calamity that generates jealousy, nowadays wreaks havoc at all levels of the family, community and society. He spares no one and can go so far as to endanger each of us. Protecting yourself has therefore become a completely natural reflex.

The special power of the pyramid can be best felt when the pyramid is aligned with the magnetic north pole. Countless researchers around the world have found that the pyramid shape alone has some remarkable energy properties.

All of our Orgo-Life pyramids contain 5 quartz crystal points (UL-3485). These are placed at the tip of the pyramid, and at its base pointing in all 4 directions (UL-3485). The natural tips of the crystals help create an energy field.

The pyramids therefore have a much stronger and more directed flow of energy and a wider radius of effect. Psychics and energy sensitive people will often observe a beam of energy coming out of the top of the pyramid - most people can feel this by waving their hand in the air above the pyramid and describing it as a feeling of warmth or tingling or pressure on the palm of the hand.