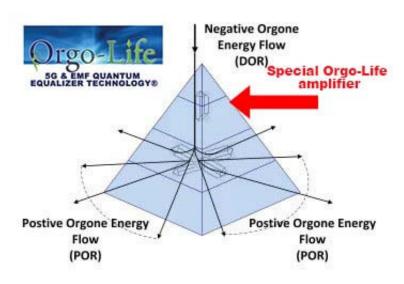

### The pyramid

The pyramid shape helps to neutralize any access to harmful waves for our health. It is for this reason that it is increasingly used by people who rightly or wrongly apprehend the "subtle energy attacks" of wicked people. Installed near the pyramid, tools, food and living beings benefit from curious positive waves. When you are next to a Pyramid, it comforts you and reassures you if you fear being disturbed by people considered evil. This real calamity that generates jealousy, nowadays wreaks havoc at all levels of the family, community and society. He spares no one and can go so far as to endanger each of us. Protecting yourself has therefore become a completely natural reflex.

The special power of the pyramid can be best felt when the pyramid is aligned with the magnetic north pole. Countless researchers around the world have found that the pyramid shape alone has some remarkable energy properties.

All of our Orgo-Life pyramids contain 5 quartz crystal points (UL-3485). These are placed at the tip of the pyramid, and at its base pointing in all 4 directions (UL-3485). The natural tips of the crystals help create an energy field.

The pyramids therefore have a much stronger and more directed flow of energy and a wider radius of effect. Psychics and energy sensitive people will often observe a beam of energy coming out of the top of the pyramid - most people can feel this by waving their hand in the air above the pyramid and describing it as a feeling of warmth or tingling or pressure on the palm of the hand.