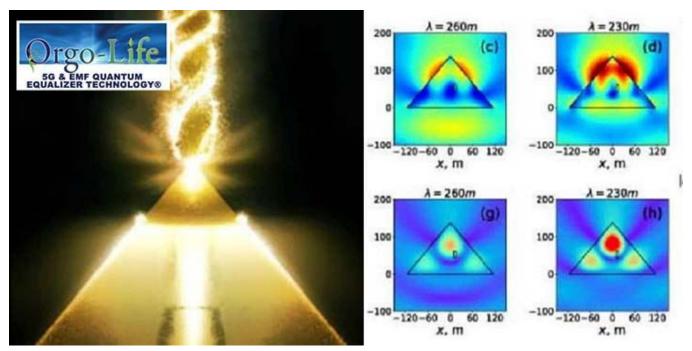

The special power of the pyramid can be best felt when the pyramid is aligned with the magnetic north pole. Countless researchers around the world have found that the pyramid shape alone has some remarkable energy properties.

The pyramids therefore have a much stronger and more directed flow of energy and a wider radius of effect. Psychics and energy sensitive people will often observe a beam of energy coming out of the top of the pyramid - most people can feel this by waving their hand in the air above the pyramid and describing it as a feeling of warmth or tingling or pressure on the palm of the hand.