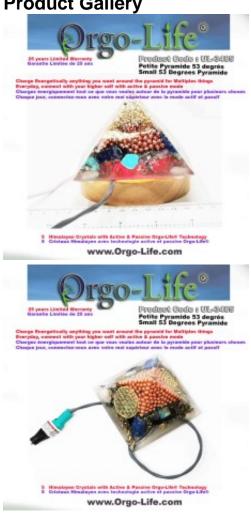

# UL-3485 (5 Himalayan Crystals) pyramid 53 degrees medium

Brand: Orgo-Life® Technology

Product Code: UL-3485

Availability: 15 Weight: 0.00kg

**Dimensions:** 0.00cm x 0.00cm x 0.00cm

Price: \$185.00

# **Short Description UL-3485 Harmony Pyramid (5 Himalayan Crystals)**

Energetic Harmonization Pyramid (Medium) (3"1/4 x 3"1/4 X 2 5/8") Orgo-Life ® exclusive active/passive technology, 53.3 degree (pyramid tilt) , with TECHNOLOGY Orgo-Life® power supply transformer

#### **TECHNICAL SPECIFICATION:**

**WEIGHT:** Approximate 0.382 grams (0.842 lbs)

**DIMENSIONS:** 8.3 x 8.3 x 6.6 cm H approx. / 3 1/4 x 3 1/4 x 2 5/8 H inches

approx.

**MODEL:** UL-3485

**TECHNOLOGY:** Active with amplifier transformer (x 1000 times more powerful in active mode and also without plugging in passive mode

**QTY in package:** 1 Geo-Quantum Pyramid 53.3 (Pyramid tilt) (5 x Himalayan crystals), 1 x transformer/amplifier, 1 instruction booklet, certificates of guarantee and conformity. With serial number.

**COLOUR:** CLEAR transparent polyester resin