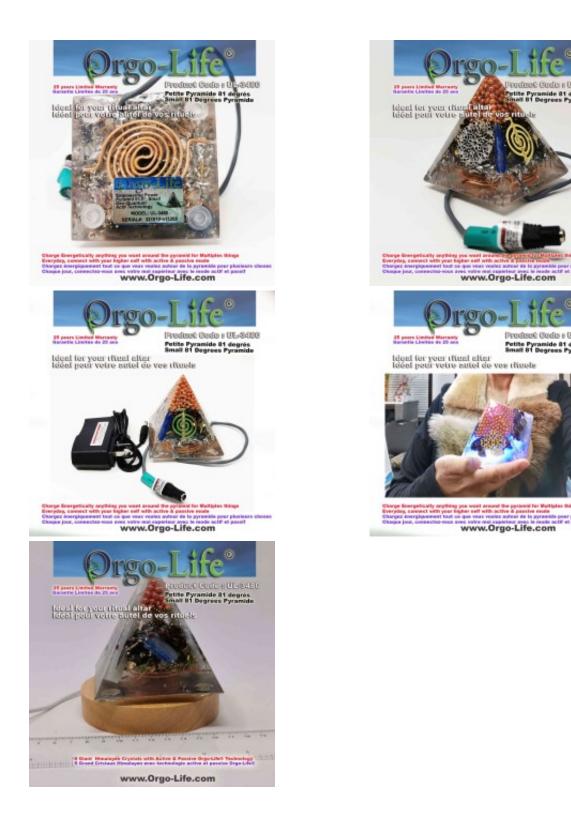

## Short Description UL-3480 Small Empowerment Pyramide (5 Himalayan crystals)

Small Pyramid for Manifestations, Vision and Focus Applications, (3 1/4" x 3 1/4" X 3 1/2") 81 Degree (Pyramid Tilt), with Power Transformer ACTIVE Technology / PASSIVE exclusive to Orgo-Life ®.

## Description UL-3480 Small Empowerment Pyramide (5 Himalayan crystals)

Small Pyramid for Manifestations, Vision and Focus Applications, (3 1/4" x 3 1/4" X 3 1/2") 81 Degree (Pyramid Tilt), with Power Transformer ACTIVE Technology / PASSIVE exclusive to Orgo-Life <sup>®</sup>.

## **TECHNICAL SPECIFICATION :**

WEIGHT: 385 grams approximately (0.848 lbs)

**DIMENSIONS:** 31/4" X 31/4" dia X 31/2" H approx. / 8.4 cm X 8.4 cm dia X 8.4 cm H approx.

#### **MODEL:** UL-3480

**TECHNOLOGY:** Active with amplifier transformer (x 1000 times more powerful in active mode and also without plugging in passive mode

**TRANSFORMER:** Our booster generator operates on 110 volts or 220 volts (Europe and others)

**PACKAGING:** 7.5"X7.5" dia X 8.0" H approx. / 20.0cm X 19cm X dia X 18cm H approx. , 500 gr or 1.1 lbs approx.

**QTY in the package:** 1 x geo-quantum pyramid table 81 degrees (tilt of the pyramid) (5 x Himalayan crystals), 1 x transformer/amplifier, 1 instruction booklet, certificates of guarantee and conformity. With serial number.