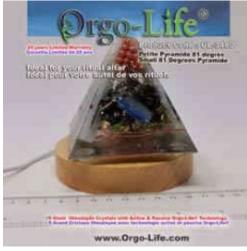

## Short Description UL-3480 Small Empowerment Pyramide (5 Himalayan crystals)

Small Pyramid for Manifestations, Vision and Focus Applications, (3 1/4" x 3 1/4" X 3 1/2") 81 Degree (Pyramid Tilt), with Power Transformer ACTIVE Technology / PASSIVE exclusive to Orgo-Life ®.

## Description UL-3480 Small Empowerment Pyramide (5 Himalayan crystals)

Small Pyramid for Manifestations, Vision and Focus Applications, (3 1/4" x 3 1/4" X 3 1/2") 81 Degree (Pyramid Tilt), with Power Transformer ACTIVE Technology / PASSIVE exclusive to Orgo-Life <sup>®</sup>.

## **TECHNICAL SPECIFICATION :**

WEIGHT: 385 grams approximately (0.848 lbs)

**DIMENSIONS:** 31/4" X 31/4" dia X 31/2" H approx. / 8.4 cm X 8.4 cm dia X 8.4 cm H approx.

**PACKAGING:** 7.5"X7.5" dia X 8.0" H approx. / 20.0cm X 19cm X dia X 18cm H approx. , 500 gr or 1.1 lbs approx.

**QTY in the package:** 1 x geo-quantum pyramid table 81 degrees (tilt of the pyramid) (5 x Himalayan crystals), 1 x transformer/amplifier, 1 instruction booklet, certificates of guarantee and conformity. With serial number.