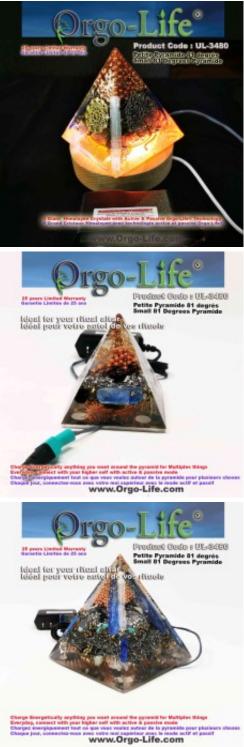

## Short Description UL-3480 Small Empowerment Pyramide (5 Himalayan crystals)

Small Pyramid for Manifestations, Vision and Focus Applications, (3 1/4" x 3 1/4" X 3 1/2") 81 Degree (Pyramid Tilt), with Power Transformer ACTIVE Technology / PASSIVE exclusive to Orgo-Life ®.

## Description UL-3480 Small Empowerment Pyramide (5 Himalayan crystals)

Small Pyramid for Manifestations, Vision and Focus Applications, (3 1/4" x 3 1/4" X 3 1/2") 81 Degree (Pyramid Tilt), with Power Transformer ACTIVE Technology / PASSIVE exclusive to Orgo-Life <sup>®</sup>.

## **TECHNICAL SPECIFICATION :**

WEIGHT: 385 grams approximately (0.848 lbs)

**DIMENSIONS:** 31/4" X 31/4" dia X 31/2" H approx. / 8.4 cm X 8.4 cm dia X 8.4 cm H approx.

#### **MODEL:** UL-3480

**TECHNOLOGY:** Active with amplifier transformer (x 1000 times more powerful in active mode and also without plugging in passive mode

**TRANSFORMER:** Our booster generator operates on 110 volts or 220 volts (Europe and others)

**PACKAGING:** 7.5"X7.5" dia X 8.0" H approx. / 20.0cm X 19cm X dia X 18cm H approx. , 500 gr or 1.1 lbs approx.

**QTY in the package:** 1 x geo-quantum pyramid table 81 degrees (tilt of the pyramid) (5 x Himalayan crystals), 1 x transformer/amplifier, 1 instruction booklet, certificates of guarantee and conformity. With serial number.