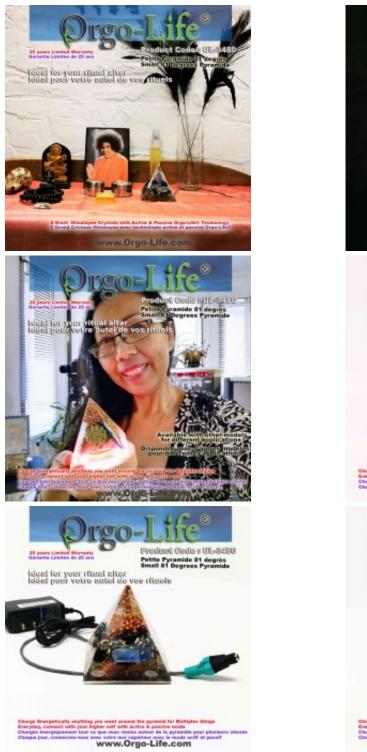

## Short Description UL-3480 Small Empowerment Pyramide (5 Himalayan crystals)

Small Pyramid for Manifestations, Vision and Focus Applications, (3 1/4" x 3 1/4" X 3 1/2") 81 Degree (Pyramid Tilt), with Power Transformer ACTIVE Technology / PASSIVE exclusive to Orgo-Life ®.

## Description UL-3480 Small Empowerment Pyramide (5 Himalayan crystals)

Small Pyramid for Manifestations, Vision and Focus Applications, (3 1/4" x 3 1/4" X 3 1/2") 81 Degree (Pyramid Tilt), with Power Transformer ACTIVE Technology / PASSIVE exclusive to Orgo-Life <sup>®</sup>.

## **DESCRIPTION :**

- Ideal for wish manifestation, potency boost and ultimate power
- The shape of the pyramid represents the fire element, its direction is South.
- Similar to traditional incense (specifically sandalwood), this pyramid can be used to connect with divinity, ancestors, beings on higher planes (facing east).
- Active allows to multiply x 1000 times the power
- Bright LED that flashes to indicate Active mode

- Also works great when not plugged in, in passive mode
- Over 15 different stones inside for amazing benefits
- Metal of Titanium, Copper, Iron, and Aluminum

- Place in your work desk
- Place in the meditation, prayer room
- Place in the Yoga Room
- Place in the meeting room
- Place in bedroom of children and parents
- Place in the dining room
- Place in the living room
- Place in treatment room
- Use as a nightlight in any room of the house including the garage and attic

# www.Orgo-Life.com

All of our Orgo-Life pyramids contain 5 quartz crystal points (UL-3480) . These are placed at the tip of the pyramid, and at its base pointing in the 4 directions (UL-3480). The natural tips of the crystals help create an energy field.