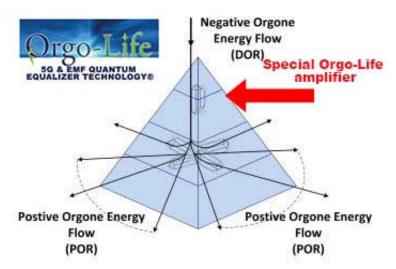

Also known to repel negative energy and harmful electromagnetic waves. Our homes are a cesspool of harmful electromagnetic pollution from our phones, Wi-Fi, and other electrical devices. The Pyramid effectively absorbs and transmutes these waves into a productive and healing wavelength. This is one of the main advantages of this pyramid that attracts people! It protects your body from its harmful effects.

Cleaner water. Water that has rested near the pyramid will taste better (about 5 minutes) and is also healthier.

Purifies the atmosphere. Hence the popular practice of offering pyramids to areas affected by EMF pollution.