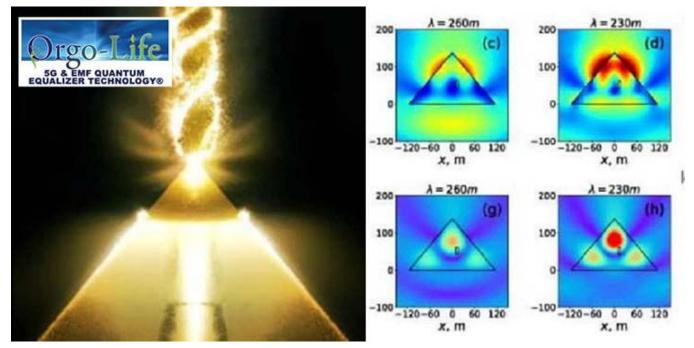

#### The pyramid

The pyramid shape helps to neutralize any access to harmful waves for our health. It is for this reason that it is increasingly used by people who rightly or wrongly apprehend the "subtle energy attacks" of wicked people. Installed near the pyramid, tools, food and living beings benefit from curious positive waves. When you are next to a Pyramid, it comforts you and reassures you if you fear being disturbed by people considered evil. This real calamity that generates jealousy, nowadays wreaks havoc at all levels of the family, community and society. He spares no one and can go so far as to endanger each of us. Protecting yourself has therefore become a completely natural reflex.

The special power of the pyramid can be best felt when the pyramid is aligned with the magnetic north pole. Countless researchers around the world have found that the pyramid shape alone has some remarkable energy properties.

The pyramids therefore have a much stronger and more directed flow of energy and a wider radius of effect. Psychics and energy sensitive people will often observe a beam of energy coming out of the top of the pyramid - most people can feel this by waving their hand in the air above the pyramid and describing it as a feeling of warmth or tingling or pressure on the palm of the hand.