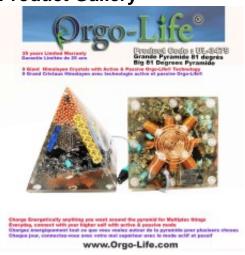

# UL-3479 (9 Large Himalayan Crystals) Pyramid XL (6" x 6" X 6") with Active/Passive Technology

Brand: Orgo-Life® Technology

**Product Code:** UL-3479

Availability: 12 Weight: 0.00kg

**Dimensions:** 0.00cm x 0.00cm x 0.00cm

## **Short Description**

UL-3479 (9 large Himalayan crystals) for manifestation & protection pyramid, Big Power

Pyramid XL (6" x 6" X 6") with Active / Passive technology, 81 degree (of inclination of the pyramid) VERY HIGH POWER, with TECHNOLOGY Orgo-Life power supply transformer.

# **UL-3479 Power Pyramid (9 large Himalayan crystals)**

Pyramid XL (6" x 6" X 6") with Active / Passive technology, 81 degree (of inclination of the pyramid) VERY HIGH POWER, with TECHNOLOGY Orgo-Life power supply transformer.

#### **DESCRIPTION:**

- Ideal for wish manifestation, potency boost and ultimate power
- The shape of the pyramid represents the fire element, its direction is South.
- Similar to traditional incense (specifically sandalwood), this pyramid can be used to connect with divinity, ancestors, beings on higher planes (facing east).
- Active allows to multiply x 1000 times the power
- Bright LED that flashes to indicate Active mode
- Also works great when not plugged in, in passive mode
- Over 15 different stones inside for amazing benefits
- Metal of Titanium, Copper, Iron, and Aluminum
- Added Kunzite and Pyrite Stones

#### SPECIFICATIONS:

-More than 7 different stones inside for extraordinary benefits; -Semi-precious stones; Tiger Eyes, Amethyst, Garnet, Jet stones, Himalayan Quartz, Black Tourmaline, Neodymium magnets, with 2 copper coils (top and base), Red Jasper, Clear Quartz, Copper Brass and Aluminum Metal, gold leaf, Ruby Red.

#### **TECHNICAL SPECIFICATION:**

**WEIGHT:** approx. 2.0 kg (4,408 lbs)

**DIMENSIONS:** 6"x 6" (Base) x 6" Height approx. / or 15 cm X 15 cm (Base) X 15.0 cm Height approx..

**MODEL: UL-3470** 

**TECHNOLOGY:** Active with amplification transformer (x 1000 times more powerful in active mode and also without connection in passive mode

**TRANSFORMER:** Our amplifier generator operates on 110 volts or 220 volts (Europe and others)

**PACKAGING:** 12 x 12 inches approx. / 30 cm x 30 cm x 30 cm approx., 2.1 kg or 4.8 lbs approx.

**QTY in package:** 1 x Geo-Quantum Pyramid 81.0 Degree (Pyramid Tilt) (9 x Very Large Himalayan X Crystals), 1 x Transformer/Amplifier, 1 x Instruction Booklet, Warranty Certificates and compliance. With serial number.