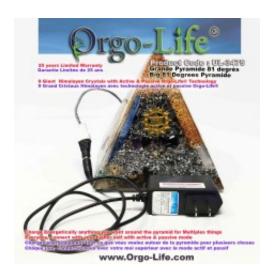

# UL-3479 (9 Large Himalayan Crystals) Pyramid XL (6" x 6" X 6") with Active/Passive Technology

Brand: Orgo-Life® Technology

**Product Code:** UL-3479

Availability: 12 Weight: 0.00kg

**Dimensions:** 0.00cm x 0.00cm x 0.00cm

## **Short Description**

UL-3479 (9 large Himalayan crystals) for manifestation & protection pyramid, Big Power

Pyramid XL (6" x 6" X 6") with Active / Passive technology, 81 degree (of inclination of the pyramid) VERY HIGH POWER, with TECHNOLOGY Orgo-Life power supply transformer.

# **UL-3479 Power Pyramid (9 large Himalayan crystals)**

Pyramid XL (6" x 6" X 6") with Active / Passive technology, 81 degree (of inclination of the pyramid) VERY HIGH POWER, with TECHNOLOGY Orgo-Life power supply transformer.

#### SPECIFICATIONS:

-More than 7 different stones inside for extraordinary benefits; -Semi-precious stones; Tiger Eyes, Amethyst, Garnet, Jet stones, Himalayan Quartz, Black Tourmaline, Neodymium magnets, with 2 copper coils (top and base), Red Jasper, Clear Quartz, Copper Brass and Aluminum Metal, gold leaf, Ruby Red.

#### **TECHNICAL SPECIFICATION:**

**WEIGHT:** approx. 2.0 kg (4,408 lbs)

**DIMENSIONS:** 6"x 6" (Base) x 6" Height approx. / or 15 cm X 15 cm (Base) X 15.0 cm Height approx..

**MODEL: UL-3470** 

**TECHNOLOGY:** Active with amplification transformer (x 1000 times more powerful in active mode and also without connection in passive mode