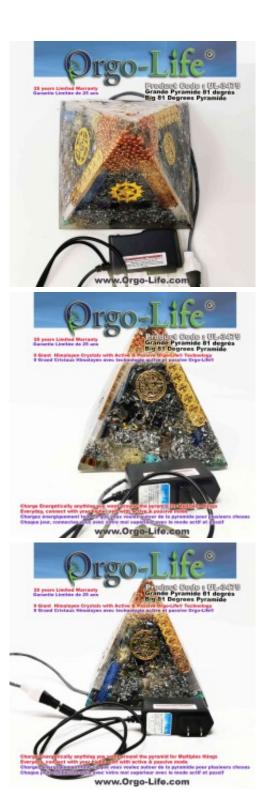

# UL-3479 (9 Large Himalayan Crystals) Pyramid XL (6" x 6" X 6") with Active/Passive Technology

Brand: Orgo-Life® Technology

**Product Code:** UL-3479

Availability: 12 Weight: 0.00kg

**Dimensions:** 0.00cm x 0.00cm x 0.00cm

## **Short Description**

UL-3479 (9 large Himalayan crystals) for manifestation & protection pyramid, Big Power

Pyramid XL (6" x 6" X 6") with Active / Passive technology, 81 degree (of inclination of the pyramid) VERY HIGH POWER, with TECHNOLOGY Orgo-Life power supply transformer.

# **UL-3479 Power Pyramid (9 large Himalayan crystals)**

Pyramid XL (6" x 6" X 6") with Active / Passive technology, 81 degree (of inclination of the pyramid) VERY HIGH POWER, with TECHNOLOGY Orgo-Life power supply transformer.

#### SPECIFICATIONS:

-More than 7 different stones inside for extraordinary benefits; -Semi-precious stones; Tiger Eyes, Amethyst, Garnet, Jet stones, Himalayan Quartz, Black Tourmaline, Neodymium magnets, with 2 copper coils (top and base), Red Jasper, Clear Quartz, Copper Brass and Aluminum Metal, gold leaf, Ruby Red.

#### **TECHNICAL SPECIFICATION:**

**WEIGHT:** approx. 2.0 kg (4,408 lbs)

**DIMENSIONS:** 6"x 6" (Base) x 6" Height approx. / or 15 cm X 15 cm (Base) X 15.0 cm Height approx..

**MODEL: UL-3470** 

**TECHNOLOGY:** Active with amplification transformer (x 1000 times more powerful in active mode and also without connection in passive mode