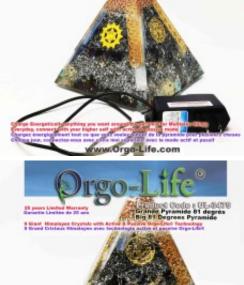

# UL-3479 (9 Large Himalayan Crystals) Pyramid XL (6" x 6" X 6") with Active/Passive Technology

Brand: Orgo-Life® Technology

**Product Code:** UL-3479

Availability: 12 Weight: 0.00kg

**Dimensions:** 0.00cm x 0.00cm x 0.00cm

## **Short Description**

UL-3479 (9 large Himalayan crystals) for manifestation & protection pyramid, Big Power

Pyramid XL (6" x 6" X 6") with Active / Passive technology, 81 degree (of inclination of the pyramid) VERY HIGH POWER, with TECHNOLOGY Orgo-Life power supply transformer.

# **UL-3479 Power Pyramid (9 large Himalayan crystals)**

Pyramid XL (6" x 6" X 6") with Active / Passive technology, 81 degree (of inclination of the pyramid) VERY HIGH POWER, with TECHNOLOGY Orgo-Life power supply transformer.

#### SPECIFICATIONS:

-More than 7 different stones inside for extraordinary benefits; -Semi-precious stones; Tiger Eyes, Amethyst, Garnet, Jet stones, Himalayan Quartz, Black Tourmaline, Neodymium magnets, with 2 copper coils (top and base), Red Jasper, Clear Quartz, Copper Brass and Aluminum Metal, gold leaf, Ruby Red.

#### **TECHNICAL SPECIFICATION:**

**WEIGHT:** approx. 2.0 kg (4,408 lbs)

**DIMENSIONS:** 6"x 6" (Base) x 6" Height approx. / or 15 cm X 15 cm (Base) X 15.0 cm Height approx..

**MODEL: UL-3470** 

**TECHNOLOGY:** Active with amplification transformer (x 1000 times more powerful in active mode and also without connection in passive mode