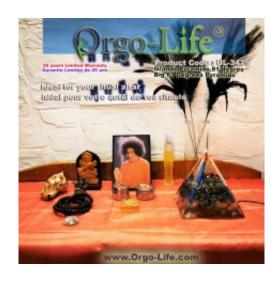

## **Short Description**

UL-3479 (9 large Himalayan crystals) for manifestation & protection pyramid, Big Power

Pyramid XL (6" x 6" X 6") with Active / Passive technology, 81 degree (of inclination of the pyramid) VERY HIGH POWER, with TECHNOLOGY Orgo-Life power supply transformer.

# **UL-3479 Power Pyramid (9 large Himalayan crystals)**

Pyramid XL (6" x 6" X 6") with Active / Passive technology, 81 degree (of inclination of the pyramid) VERY HIGH POWER, with TECHNOLOGY Orgo-Life power supply transformer.

#### **DESCRIPTION:**

- Ideal for wish manifestation, potency boost and ultimate power
- The shape of the pyramid represents the fire element, its direction is South.
- Similar to traditional incense (specifically sandalwood), this pyramid can be used to connect with divinity, ancestors, beings on higher planes (facing east).
- Active allows to multiply x 1000 times the power
- Bright LED that flashes to indicate Active mode
- Also works great when not plugged in, in passive mode
- Over 15 different stones inside for amazing benefits
- Metal of Titanium, Copper, Iron, and Aluminum
- Added Kunzite and Pyrite Stones

#### SPECIFICATIONS:

-More than 7 different stones inside for extraordinary benefits; -Semi-precious stones; Tiger Eyes, Amethyst, Garnet, Jet stones, Himalayan Quartz, Black Tourmaline, Neodymium magnets, with 2 copper coils (top and base), Red Jasper, Clear Quartz, Copper Brass and Aluminum Metal, gold leaf, Ruby Red.

#### **TECHNICAL SPECIFICATION:**

**WEIGHT:** approx. 2.0 kg (4,408 lbs)

**DIMENSIONS:** 6"x 6" (Base) x 6" Height approx. / or 15 cm X 15 cm (Base) X 15.0 cm Height approx..

**MODEL: UL-3470** 

**TECHNOLOGY:** Active with amplification transformer (x 1000 times more powerful in active mode and also without connection in passive mode

**TRANSFORMER:** Our amplifier generator operates on 110 volts or 220 volts (Europe and others)

**PACKAGING:** 12 x 12 inches approx. / 30 cm x 30 cm x 30 cm approx., 2.1 kg or 4.8 lbs approx.

**QTY in package:** 1 x Geo-Quantum Pyramid 81.0 Degree (Pyramid Tilt) (9 x Very Large Himalayan X Crystals), 1 x Transformer/Amplifier, 1 x Instruction Booklet, Warranty Certificates and compliance. With serial number.

**COLOUR:** CLEAR transparent polyester resin

WARRANTY: 25 years

**#BARCODE:** 600291593986

Come with instructions in FR/EN and warranty certificate