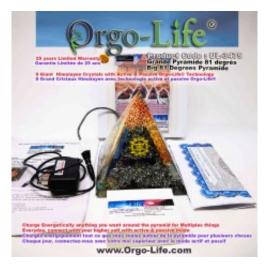

## **Short Description**

UL-3479 (9 large Himalayan crystals) for manifestation & protection pyramid, Big Power

Pyramid XL (6" x 6" X 6") with Active / Passive technology, 81 degree (of inclination of the pyramid) VERY HIGH POWER, with TECHNOLOGY Orgo-Life power supply transformer.

# **UL-3479 Power Pyramid (9 large Himalayan crystals)**

Pyramid XL (6" x 6" X 6") with Active / Passive technology, 81 degree (of inclination of the pyramid) VERY HIGH POWER, with TECHNOLOGY Orgo-Life power supply transformer.

#### **TECHNICAL SPECIFICATION:**

**WEIGHT:** approx. 2.0 kg (4,408 lbs)

**DIMENSIONS:** 6"x 6" (Base) x 6" Height approx. / or 15 cm X 15 cm (Base) X 15.0 cm Height approx..

**MODEL: UL-3470** 

**TECHNOLOGY:** Active with amplification transformer (x 1000 times more powerful in active mode and also without connection in passive mode

**TRANSFORMER:** Our amplifier generator operates on 110 volts or 220 volts (Europe and others)

**PACKAGING:** 12 x 12 inches approx. / 30 cm x 30 cm x 30 cm approx., 2.1 kg or 4.8 lbs approx.

**QTY in package:** 1 x Geo-Quantum Pyramid 81.0 Degree (Pyramid Tilt) (9 x Very Large Himalayan X Crystals), 1 x Transformer/Amplifier, 1 x Instruction Booklet, Warranty Certificates and compliance. With serial number.

**COLOUR:** CLEAR transparent polyester resin

WARRANTY: 25 years

**#BARCODE:** 600291593986

Come with instructions in FR/EN and warranty certificate