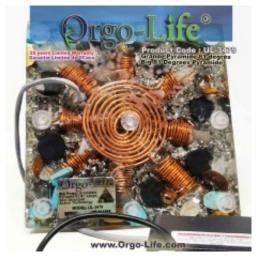

#### SPECIFICATIONS:

-More than 7 different stones inside for extraordinary benefits; -Semi-precious stones; Tiger Eyes, Amethyst, Garnet, Jet stones, Himalayan Quartz, Black Tourmaline, Neodymium magnets, with 2 copper coils (top and base), Red Jasper, Clear Quartz, Copper Brass and Aluminum Metal, gold leaf, Ruby Red.

#### **TECHNICAL SPECIFICATION:**

**WEIGHT:** approx. 2.0 kg (4,408 lbs)

**DIMENSIONS:** 6"x 6" (Base) x 6" Height approx. / or 15 cm X 15 cm (Base) X 15.0 cm Height approx..

**MODEL: UL-3470** 

**TECHNOLOGY:** Active with amplification transformer (x 1000 times more powerful in active mode and also without connection in passive mode

**TRANSFORMER:** Our amplifier generator operates on 110 volts or 220 volts (Europe and others)

**PACKAGING:** 12 x 12 inches approx. / 30 cm x 30 cm x 30 cm approx., 2.1 kg or 4.8 lbs approx.

**QTY in package:** 1 x Geo-Quantum Pyramid 81.0 Degree (Pyramid Tilt) (9 x Very Large Himalayan X Crystals), 1 x Transformer/Amplifier, 1 x Instruction Booklet, Warranty Certificates and compliance. With serial number.