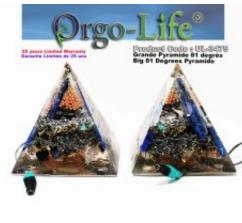

## **Short Description**

UL-3479 (9 large Himalayan crystals) for manifestation & protection pyramid, Big Power

Pyramid XL (6" x 6" X 6") with Active / Passive technology, 81 degree (of inclination of the pyramid) VERY HIGH POWER, with TECHNOLOGY Orgo-Life power supply transformer.

# **UL-3479 Power Pyramid (9 large Himalayan crystals)**

Pyramid XL (6" x 6" X 6") with Active / Passive technology, 81 degree (of inclination of the pyramid) VERY HIGH POWER, with TECHNOLOGY Orgo-Life power supply transformer.

#### SPECIFICATIONS:

-More than 7 different stones inside for extraordinary benefits; -Semi-precious stones; Tiger Eyes, Amethyst, Garnet, Jet stones, Himalayan Quartz, Black Tourmaline, Neodymium magnets, with 2 copper coils (top and base), Red Jasper, Clear Quartz, Copper Brass and Aluminum Metal, gold leaf, Ruby Red.

**TRANSFORMER:** Our amplifier generator operates on 110 volts or 220 volts (Europe and others)

**PACKAGING:** 12 x 12 inches approx. / 30 cm x 30 cm x 30 cm approx., 2.1 kg or 4.8 lbs approx.

**QTY in package:** 1 x Geo-Quantum Pyramid 81.0 Degree (Pyramid Tilt) (9 x Very Large Himalayan X Crystals), 1 x Transformer/Amplifier, 1 x Instruction Booklet, Warranty Certificates and compliance. With serial number.