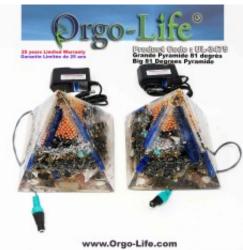

## **Short Description**

UL-3479 (9 large Himalayan crystals) for manifestation & protection pyramid, Big Power

Pyramid XL (6" x 6" X 6") with Active / Passive technology, 81 degree (of inclination of the pyramid) VERY HIGH POWER, with TECHNOLOGY Orgo-Life power supply transformer.

# **UL-3479 Power Pyramid (9 large Himalayan crystals)**

Pyramid XL (6" x 6" X 6") with Active / Passive technology, 81 degree (of inclination of the pyramid) VERY HIGH POWER, with TECHNOLOGY Orgo-Life power supply transformer.

#### SPECIFICATIONS:

-More than 7 different stones inside for extraordinary benefits; -Semi-precious stones; Tiger Eyes, Amethyst, Garnet, Jet stones, Himalayan Quartz, Black Tourmaline, Neodymium magnets, with 2 copper coils (top and base), Red Jasper, Clear Quartz, Copper Brass and Aluminum Metal, gold leaf, Ruby Red.

**TRANSFORMER:** Our amplifier generator operates on 110 volts or 220 volts (Europe and others)

**PACKAGING:** 12 x 12 inches approx. / 30 cm x 30 cm x 30 cm approx., 2.1 kg or 4.8 lbs approx.

**QTY in package:** 1 x Geo-Quantum Pyramid 81.0 Degree (Pyramid Tilt) (9 x Very Large Himalayan X Crystals), 1 x Transformer/Amplifier, 1 x Instruction Booklet, Warranty Certificates and compliance. With serial number.