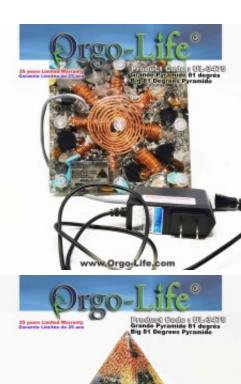

# UL-3479 (9 Large Himalayan Crystals) Pyramid XL (6" x 6" X 6") with Active/Passive Technology

Brand: Orgo-Life® Technology

**Product Code:** UL-3479

Availability: 12 Weight: 0.00kg

**Dimensions:** 0.00cm x 0.00cm x 0.00cm

## **Short Description**

UL-3479 (9 large Himalayan crystals) for manifestation & protection pyramid, Big Power

Pyramid XL (6" x 6" X 6") with Active / Passive technology, 81 degree (of inclination of the pyramid) VERY HIGH POWER, with TECHNOLOGY Orgo-Life power supply transformer.

# **UL-3479 Power Pyramid (9 large Himalayan crystals)**

Pyramid XL (6" x 6" X 6") with Active / Passive technology, 81 degree (of inclination of the pyramid) VERY HIGH POWER, with TECHNOLOGY Orgo-Life power supply transformer.

#### **TECHNICAL SPECIFICATION:**

**WEIGHT:** approx. 2.0 kg (4,408 lbs)

**DIMENSIONS:** 6"x 6" (Base) x 6" Height approx. / or 15 cm X 15 cm (Base) X 15.0 cm Height approx..

**MODEL: UL-3470** 

**TECHNOLOGY:** Active with amplification transformer (x 1000 times more powerful in active mode and also without connection in passive mode

**TRANSFORMER:** Our amplifier generator operates on 110 volts or 220 volts (Europe and others)

**PACKAGING:** 12 x 12 inches approx. / 30 cm x 30 cm x 30 cm approx., 2.1 kg or 4.8 lbs approx.

**QTY in package:** 1 x Geo-Quantum Pyramid 81.0 Degree (Pyramid Tilt) (9 x Very Large Himalayan X Crystals), 1 x Transformer/Amplifier, 1 x Instruction Booklet, Warranty Certificates and compliance. With serial number.